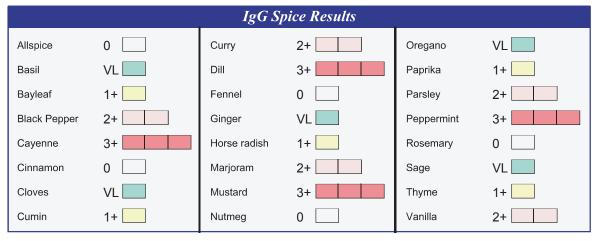

## IgG Food Antibody Assessment

- The performance characterisitcs of all assays have been verified by Genova Diagnostics, Inc. Unless otherwise noted with ◆ as cleared by the U.S Food and Drug Administration are For Research Use Only.
- Total IgE level may have clinical significance regardless of specific antibody levels.
- Increasing levels of antibody detected suggest an increasing probability of clinical reactivity to specific foods.
- The True Relief diet is specific to IgG results only. Allergens inducing IgE response should be avoided.