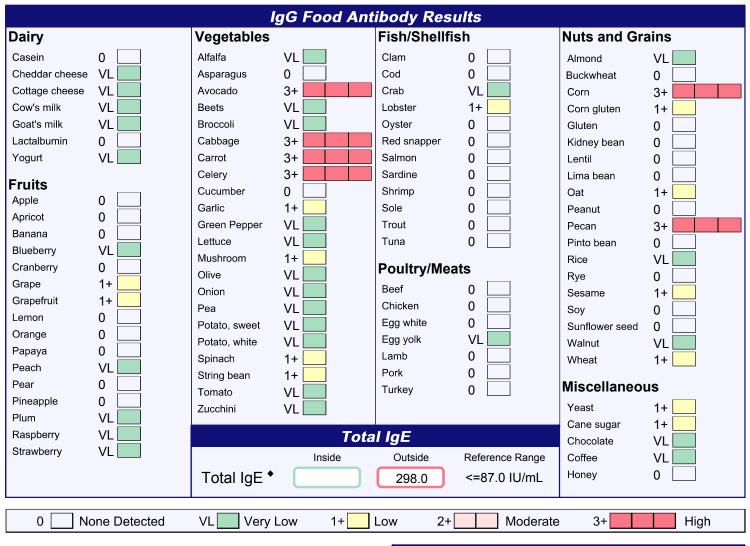

## IgG Food Antibody Assessment

- The performance characterisitcs of all assays have been verified by Genova Diagnostics, Inc. Unless otherwise noted with ◆ as cleared by the U.S Food and Drug Administration are For Research Use Only.
- Total IgE level may have clinical significance regardless of specific antibody levels.
- Increasing levels of antibody detected suggest an increasing probability of clinical reactivity to specific foods.
- The True Relief diet is specific to IgG results only. Allergens inducing IgE response should be avoided.

## **Summary of Test Results**

| Grapefruit Sesame Spinach Spinach String bean  VL  Alfalfa Almond Beet Broccoli Cheddar cheese Chocolate Cottage cheese Cow's milk Green pepper Conion Pea Potato, sweet Potato, white Raspberry Strawberry Tomato Walnut  Zucchini  O  Apple Apricot Beef Buckwheat Casein Clam Cod Cranberry Egg white Lactalbumin Lamb Lima bean Orange O  String bean  Mushroom String bean  Mushroom String bean  VL  Alfalfa Almond Beet Chocolate Chocolate Crab Crab Raspberry Walnut  Crab Crab Crab Crab Cranberry Egg white Lemon Oyster Peanut Pear Pineapple                                                                                                                                                                                                                                                                                                                                                                                                                                                                                                                                                                                                                                                                                                                                                                                                                                                                                                                                                                                                                                                                                                                                                                                                                                                                                                                                                                                                                                                                                                                                                                      | Celery      |
|--------------------------------------------------------------------------------------------------------------------------------------------------------------------------------------------------------------------------------------------------------------------------------------------------------------------------------------------------------------------------------------------------------------------------------------------------------------------------------------------------------------------------------------------------------------------------------------------------------------------------------------------------------------------------------------------------------------------------------------------------------------------------------------------------------------------------------------------------------------------------------------------------------------------------------------------------------------------------------------------------------------------------------------------------------------------------------------------------------------------------------------------------------------------------------------------------------------------------------------------------------------------------------------------------------------------------------------------------------------------------------------------------------------------------------------------------------------------------------------------------------------------------------------------------------------------------------------------------------------------------------------------------------------------------------------------------------------------------------------------------------------------------------------------------------------------------------------------------------------------------------------------------------------------------------------------------------------------------------------------------------------------------------------------------------------------------------------------------------------------------------|-------------|
| Cane sugar Grapefruit Lobster Sesame Spinach Yeast  VL  Alfalfa Broccoli Cottage cheese Goat's milk Onion Pea Potato, sweet Strawberry Tomato  Apple Apricot Buckwheat Cod Apple Beef Buckwheat Cod Egg white Cod Egg white Cod Cod Canberry Egg white Colam Cod Cange Cod Cyster Cyster Cod Cyster Cyste |             |
| Cane sugar Grapefruit Lobster Sesame Spinach Yeast  VL  Alfalfa Almond Beet Broccoli Cottage cheese Cow's milk Onion Pea Potato, sweet Strawberry Tomato  Apple Beef Buckwheat Cod Cod Cranberry Egg white Lattub Lamb Lima bean Corn gluten Garlic Mushroom Mushrool Mushroom Mu |             |
| Grapefruit Lobster Mushroom Sesame Spinach String bean Yeast  VL  Alfalfa Almond Beet Broccoli Cheddar cheese Chocolate Cottage cheese Cow's milk Crab Goat's milk Green pepper Lettuce Onion Pea Peach Potato, sweet Potato, white Raspberry Strawberry Tomato Walnut Zucchini  O  Apple Apricot Asparagus Beef Buckwheat Casein Clam Cod Cranberry Egg white Gluten Honey Lactalbumin Lamb Lemon Lima bean Orange Oyster Peanut Pear Pineapple                                                                                                                                                                                                                                                                                                                                                                                                                                                                                                                                                                                                                                                                                                                                                                                                                                                                                                                                                                                                                                                                                                                                                                                                                                                                                                                                                                                                                                                                                                                                                                                                                                                                               |             |
| Sesame Yeast  VL  Alfalfa Almond Beet Broccoli Cheddar cheese Chocolate Cottage cheese Cow's milk Green pepper Lettuce Onion Pea Peach Potato, sweet Strawberry Tomato Walnut  Zucchini  O  Apple Apricot Beef Buckwheat Casein Clam Cod Cranberry Egg white Lamb Lemon Lima bean Orange O  VL  Alfalfa Almond Beet Chocolate Chocolate Chocolate Crab Reat Chocolate Crab Crab Crab Crab Cranberry Honey Lemon Oyster Peanut Pear Pineapple                                                                                                                                                                                                                                                                                                                                                                                                                                                                                                                                                                                                                                                                                                                                                                                                                                                                                                                                                                                                                                                                                                                                                                                                                                                                                                                                                                                                                                                                                                                             | Grape       |
| Yeast  VL  Alfalfa Almond Beet Broccoli Cheddar cheese Chocolate Cottage cheese Cow's milk Crab Goat's milk Green pepper Lettuce Onion Pea Peach Potato, sweet Potato, white Raspberry Strawberry Tomato Walnut Zucchini  O  Apple Apricot Asparagus Beef Buckwheat Casein Clam Cod Cranberry Egg white Gluten Honey Lactalbumin Lamb Lemon Lima bean Orange Oyster Peanut Pear Pineapple                                                                                                                                                                                                                                                                                                                                                                                                                                                                                                                                                                                                                                                                                                                                                                                                                                                                                                                                                                                                                                                                                                                                                                                                                                                                                                                                                                                                                                                                                                                                                                                                                                                                                                                                      | Oat         |
| Alfalfa Almond Beet Broccoli Cheddar cheese Chocolate Cottage cheese Cow's milk Crab Goat's milk Green pepper Lettuce Onion Pea Peach Potato, sweet Potato, white Raspberry Strawberry Tomato Walnut Zucchini  Apple Apricot Asparagus Beef Buckwheat Casein Clam Cod Cranberry Egg white Gluten Honey Lactalbumin Lamb Lemon Lima bean Orange Oyster Peanut Pear                                                                                                                                                                                                                                                                                                                                                                                                                                                                                                                                                                                                                                                                                                                                                                                                                                                                                                                                                                                                                                                                                                                                                                                                                                                                                                                                                                                                                                                                                                                                                                                                                                                                                                                                                              | Wheat       |
| Alfalfa Almond Beet Broccoli Cheddar cheese Chocolate Cottage cheese Cow's milk Crab Goat's milk Green pepper Lettuce Onion Pea Peach Potato, sweet Potato, white Raspberry Strawberry Tomato Walnut Zucchini  Apricot Asparagus Beef Buckwheat Casein Clam Cod Cranberry Egg white Gluten Honey Lactalbumin Lamb Lemon Lima bean Orange Oyster Peanut Pow's milk Crab Crab Crab Crab Crab Crab Chocolate Crab Crab Crab Crab Chocolate Crab Crab Crab Crab Chocolate Crab Crab Crab Chocolate Crab Crab Crab Chocolate Crab Crab Crab Clam Cod Cranberry Egg white Gluten Honey Chactalbumin Lamb Cod Cranberry Chack Cod Cranberry Cod Cranberry Chack Cod Cranberry Chack Cod Cranberry Chack Cod Cranberry Chack Chocolate Chocolate Crab Crab Crab Crab Cran Cod Cranberry Chack Cod Cranberry Chack Chocolate Crab Crab Cran Cod Cran Cran Cod Cran Cod Cran Cod Cran Chack Chocolate Chocolate Crab Crab Cran Cod Cran Cran Cod Cran Chocolate Chocolate Chocolate Crab Crab Cran Cod Cran Cran Cod Cran Cran Cod Cran Chocolate Chocolate Chocolate Crab Cran Cod Cran Cran Cran Cran Cran Cran Cran Cran                                                                                                                                                                                                                                                                                                                                                                                                                                                                                                                                                                                                                                                                                                                                                                                                                                                                                                                                                                                                              |             |
| Broccoli Cottage cheese Cow's milk Crab Goat's milk Green pepper Lettuce Onion Pea Potato, sweet Strawberry Tomato Walnut Zucchini  Apple Beef Buckwheat Casein Clam Cod Cranberry Egg white Lamb Lemon Lima bean Orange Cow's milk Crab Crab Crab Crab Crab Crab Crab Crab                                                                                                                                                                                                                                                                                                                                                                                                                                                                                                                                                                                                                                                                                                                                                                                                                                                                                                                                                                                                                                                                                                                                                                                                                                                                                                                                                                                                                                                                                                                                                                                                                                                                                                                                                                                                                                                    |             |
| Cottage cheese Cow's milk Crab Goat's milk Green pepper Lettuce Onion Pea Peach Potato, sweet Potato, white Raspberry Strawberry Tomato Walnut Zucchini  Apple Apricot Asparagus Beef Buckwheat Casein Clam Cod Cranberry Egg white Gluten Honey Lactalbumin Lamb Lemon Lima bean Orange Oyster Peanut Pear Pineapple                                                                                                                                                                                                                                                                                                                                                                                                                                                                                                                                                                                                                                                                                                                                                                                                                                                                                                                                                                                                                                                                                                                                                                                                                                                                                                                                                                                                                                                                                                                                                                                                                                                                                                                                                                                                          | Blueberry   |
| Goat's milk  Onion  Pea  Peach  Potato, sweet  Potato, white  Raspberry  Strawberry  Tomato  Walnut  O  Apple  Apricot  Beef  Buckwheat  Clam  Cod  Cranberry  Egg white  Lactalbumin  Lamb  Lemon  Lima bean  Orange  Orange  Pear  Peach  Pass  Peach  Pass  Peach  Pass  Peach  Pass  Peach  Pass  Peach  Asparagus  Asparagus  Casein  Casein  Cranberry  Honey  Lemon  Oyster  Pineapple                                                                                                                                                                                                                                                                                                                                                                                                                                                                                                                                                                                                                                                                                                                                                                                                                                                                                                                                                                                                                                                                                                                                                                                                                                                                                                                                                                                                                                                                                                                                                                                                                                              | Coffee      |
| Onion Pea Peach Potato, sweet Potato, white Raspberry Strawberry Tomato Walnut  Zucchini  Apple Apricot Asparagus Beef Buckwheat Casein Clam Cod Cranberry Egg white Gluten Honey Lactalbumin Lamb Lemon Lima bean Orange Oyster Peanut Pear Pineapple                                                                                                                                                                                                                                                                                                                                                                                                                                                                                                                                                                                                                                                                                                                                                                                                                                                                                                                                                                                                                                                                                                                                                                                                                                                                                                                                                                                                                                                                                                                                                                                                                                                                                                                                                                                                                                                                         | Egg yolk    |
| Potato, sweet Potato, white Raspberry Strawberry Tomato Walnut  O  Apple Apricot Asparagus Beef Buckwheat Casein Clam Cod Cranberry Egg white Gluten Honey Lactalbumin Lamb Lemon Lima bean Orange Oyster Peanut Pear Pineapple                                                                                                                                                                                                                                                                                                                                                                                                                                                                                                                                                                                                                                                                                                                                                                                                                                                                                                                                                                                                                                                                                                                                                                                                                                                                                                                                                                                                                                                                                                                                                                                                                                                                                                                                                                                                                                                                                                | Olive       |
| Strawberry Zucchini  O  Apple Apricot Asparagus Beef Buckwheat Casein Clam Cod Cranberry Egg white Gluten Honey Lactalbumin Lamb Lemon Lima bean Orange Oyster Peanut Pear Pineapple                                                                                                                                                                                                                                                                                                                                                                                                                                                                                                                                                                                                                                                                                                                                                                                                                                                                                                                                                                                                                                                                                                                                                                                                                                                                                                                                                                                                                                                                                                                                                                                                                                                                                                                                                                                                                                                                                                                                           | Plum        |
| Zucchini  O  Apple Apricot Asparagus Beef Buckwheat Casein Clam Cod Cranberry Egg white Gluten Honey Lactalbumin Lamb Lemon Lima bean Orange Oyster Peanut Pear Pineapple                                                                                                                                                                                                                                                                                                                                                                                                                                                                                                                                                                                                                                                                                                                                                                                                                                                                                                                                                                                                                                                                                                                                                                                                                                                                                                                                                                                                                                                                                                                                                                                                                                                                                                                                                                                                                                                                                                                                                      | Rice        |
| Apple Apricot Asparagus Beef Buckwheat Casein Clam Cod Cranberry Egg white Gluten Honey Lactalbumin Lamb Lemon Lima bean Orange Oyster Peanut Pear Pineapple                                                                                                                                                                                                                                                                                                                                                                                                                                                                                                                                                                                                                                                                                                                                                                                                                                                                                                                                                                                                                                                                                                                                                                                                                                                                                                                                                                                                                                                                                                                                                                                                                                                                                                                                                                                                                                                                                                                                                                   | Yogurt      |
| Apple Apricot Asparagus Beef Buckwheat Casein Clam Cod Cranberry Egg white Gluten Honey Lactalbumin Lamb Lemon Lima bean Orange Oyster Peanut Pear Pineapple                                                                                                                                                                                                                                                                                                                                                                                                                                                                                                                                                                                                                                                                                                                                                                                                                                                                                                                                                                                                                                                                                                                                                                                                                                                                                                                                                                                                                                                                                                                                                                                                                                                                                                                                                                                                                                                                                                                                                                   |             |
| Beef Buckwheat Casein Clam Cod Cranberry Egg white Gluten Honey Lactalbumin Lamb Lemon Lima bean Orange Oyster Peanut Pear Pineapple                                                                                                                                                                                                                                                                                                                                                                                                                                                                                                                                                                                                                                                                                                                                                                                                                                                                                                                                                                                                                                                                                                                                                                                                                                                                                                                                                                                                                                                                                                                                                                                                                                                                                                                                                                                                                                                                                                                                                                                           |             |
| ClamCodCranberryEgg whiteGlutenHoneyLactalbuminLambLemonLima beanOrangeOysterPeanutPearPineapple                                                                                                                                                                                                                                                                                                                                                                                                                                                                                                                                                                                                                                                                                                                                                                                                                                                                                                                                                                                                                                                                                                                                                                                                                                                                                                                                                                                                                                                                                                                                                                                                                                                                                                                                                                                                                                                                                                                                                                                                                               | Banana      |
| Egg white Gluten Honey Lactalbumin Lamb Lemon Lima bean Orange Oyster Peanut Pear Pineapple                                                                                                                                                                                                                                                                                                                                                                                                                                                                                                                                                                                                                                                                                                                                                                                                                                                                                                                                                                                                                                                                                                                                                                                                                                                                                                                                                                                                                                                                                                                                                                                                                                                                                                                                                                                                                                                                                                                                                                                                                                    | Chicken     |
| Lactalbumin Lamb Lemon Lima bean Orange Oyster Peanut Pear Pineapple                                                                                                                                                                                                                                                                                                                                                                                                                                                                                                                                                                                                                                                                                                                                                                                                                                                                                                                                                                                                                                                                                                                                                                                                                                                                                                                                                                                                                                                                                                                                                                                                                                                                                                                                                                                                                                                                                                                                                                                                                                                           | Cucumber    |
| Lima bean Orange Oyster Peanut Pear Pineapple                                                                                                                                                                                                                                                                                                                                                                                                                                                                                                                                                                                                                                                                                                                                                                                                                                                                                                                                                                                                                                                                                                                                                                                                                                                                                                                                                                                                                                                                                                                                                                                                                                                                                                                                                                                                                                                                                                                                                                                                                                                                                  | Kidney bean |
| Peanut Pear Pineapple                                                                                                                                                                                                                                                                                                                                                                                                                                                                                                                                                                                                                                                                                                                                                                                                                                                                                                                                                                                                                                                                                                                                                                                                                                                                                                                                                                                                                                                                                                                                                                                                                                                                                                                                                                                                                                                                                                                                                                                                                                                                                                          | Lentil      |
|                                                                                                                                                                                                                                                                                                                                                                                                                                                                                                                                                                                                                                                                                                                                                                                                                                                                                                                                                                                                                                                                                                                                                                                                                                                                                                                                                                                                                                                                                                                                                                                                                                                                                                                                                                                                                                                                                                                                                                                                                                                                                                                                | Papaya      |
| David Control David                                                                                                                                                                                                                                                                                                                                                                                                                                                                                                                                                                                                                                                                                                                                                                                                                                                                                                                                                                                                                                                                                                                                                                                                                                                                                                                                                                                                                                                                                                                                                                                                                                                                                                                                                                                                                                                                                                                                                                                                                                                                                                            | Pinto bean  |
| Pork Red Snapper Rye                                                                                                                                                                                                                                                                                                                                                                                                                                                                                                                                                                                                                                                                                                                                                                                                                                                                                                                                                                                                                                                                                                                                                                                                                                                                                                                                                                                                                                                                                                                                                                                                                                                                                                                                                                                                                                                                                                                                                                                                                                                                                                           | Salmon      |
| Sardine Shrimp Sole                                                                                                                                                                                                                                                                                                                                                                                                                                                                                                                                                                                                                                                                                                                                                                                                                                                                                                                                                                                                                                                                                                                                                                                                                                                                                                                                                                                                                                                                                                                                                                                                                                                                                                                                                                                                                                                                                                                                                                                                                                                                                                            | Soy         |
| Sunflower seed Trout Tuna                                                                                                                                                                                                                                                                                                                                                                                                                                                                                                                                                                                                                                                                                                                                                                                                                                                                                                                                                                                                                                                                                                                                                                                                                                                                                                                                                                                                                                                                                                                                                                                                                                                                                                                                                                                                                                                                                                                                                                                                                                                                                                      | Turkey      |
|                                                                                                                                                                                                                                                                                                                                                                                                                                                                                                                                                                                                                                                                                                                                                                                                                                                                                                                                                                                                                                                                                                                                                                                                                                                                                                                                                                                                                                                                                                                                                                                                                                                                                                                                                                                                                                                                                                                                                                                                                                                                                                                                |             |
|                                                                                                                                                                                                                                                                                                                                                                                                                                                                                                                                                                                                                                                                                                                                                                                                                                                                                                                                                                                                                                                                                                                                                                                                                                                                                                                                                                                                                                                                                                                                                                                                                                                                                                                                                                                                                                                                                                                                                                                                                                                                                                                                |             |
|                                                                                                                                                                                                                                                                                                                                                                                                                                                                                                                                                                                                                                                                                                                                                                                                                                                                                                                                                                                                                                                                                                                                                                                                                                                                                                                                                                                                                                                                                                                                                                                                                                                                                                                                                                                                                                                                                                                                                                                                                                                                                                                                |             |
|                                                                                                                                                                                                                                                                                                                                                                                                                                                                                                                                                                                                                                                                                                                                                                                                                                                                                                                                                                                                                                                                                                                                                                                                                                                                                                                                                                                                                                                                                                                                                                                                                                                                                                                                                                                                                                                                                                                                                                                                                                                                                                                                |             |