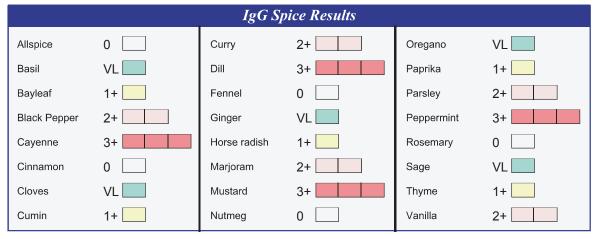

## IgG Spice Profile

- The performance characteristics of all assays have been verified by Genova Diagnostics, Inc. Unless otherwise noted with ♦ as cleared by the U.S. Food and Drug Administration, assays are For Research Use Only.
- The reported levels are an indication of the distribution of antibodies relative to levels from healthy individuals selected on the basis of well defined criteria.
- Increasing levels of antibody detected suggest an increasing probability of clinical reactivity to specific foods.
- Total IgE level may have clinical significance regardless of specific antibody levels.